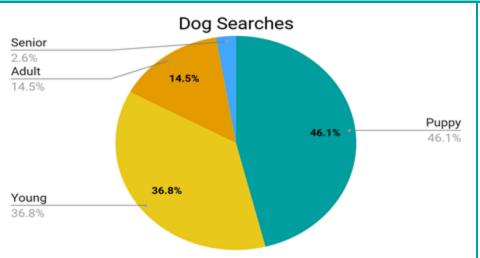

### What criteria do pet seekers search for on Adopt a Pet?

What ages are being searched?

Puppy/young account for 82.9% of age searches in dogs

Kitten/young account for 86.1% of age searches in cats