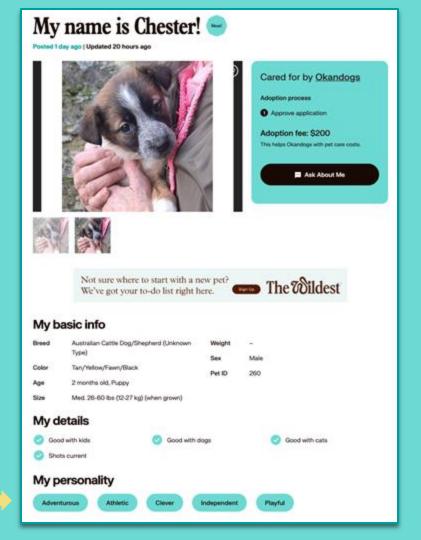

### Where to get started!

- 1. Quality photo
- 2. Health status/indicators
- 3. Behavioral/personality indicators
- 4. Good with dogs/kids
- 5. Adoption fee or adoption fee ranges Bonus: Estimated DOB or age (even giving a range/estimation is better than nothing!)

Bonus: When the pet came into your care or when it became available for adoption