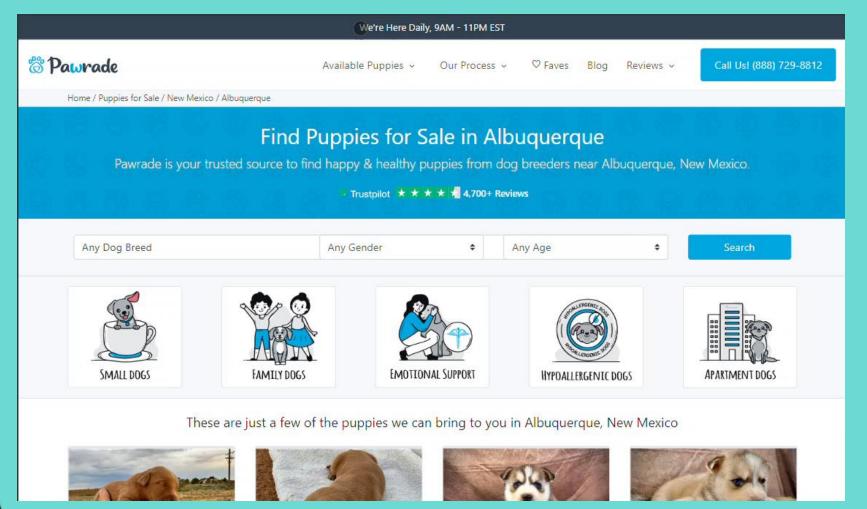

### "Buy a dog near me"

#### Sponsored

https://www.pawrade.com

#### Find Puppies For Sale In Albuquerque

Pawrade is your trusted source to find a healthy  $\mbox{\it puppy}$  for sale  $\mbox{\it near}$  you in...

Summer Sale: \$200 off Any Pawrade Puppy · Code ND200