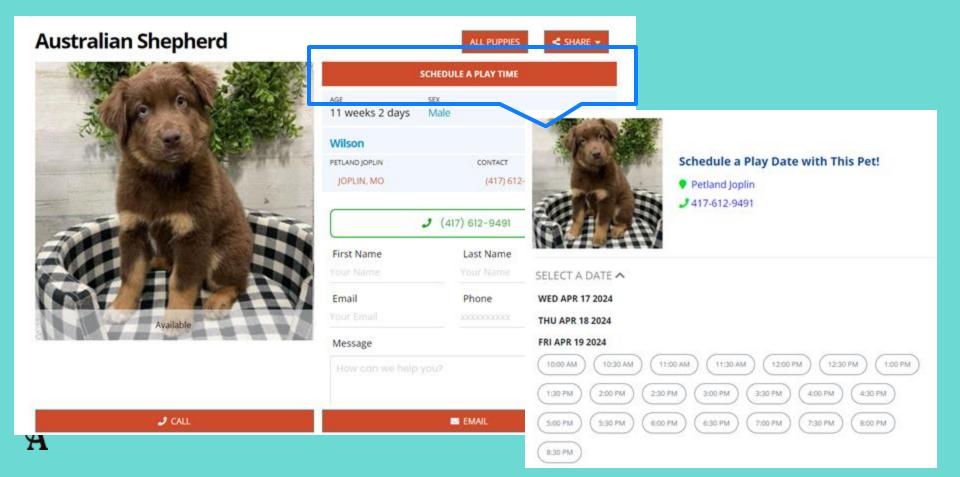

.craigslist.org > community

#### albuquerque pets

Purchase MinPin in Milan, NM 2006. \$0. Milan, NM · Cockatiels and conure. \$0. Albuquerque · Fischer Lovebird. \$0. Albuquerque · 2 Indian Ringneck Parakeets. \$0.



Facebook · Albuquerque Area Pet Connection 15K+ followers

#### Albuquerque Area Pet Connection

Welcome to **Albuquerque** Area **Pet** Connection! Absolutely NO breeder posts, no animal sales, no exceptions. 3 - 4 million **pets** are euthanized killed each...



#### Puppies.com

https://puppies.com > find-a-puppy > albuquerque

#### Find your puppy for sale in Albuquerque, NM

Puppies.com will help you find your perfect **puppy** for sale in **Albuquerque**, **NM**. We've connected loving homes to reputable breeders since 2003 and we want to ...







### **Petland**



### **Key Takeaways**

People search the" dogs /puppies /cats /kittens for sale" **more often** than other phrases.

Turn this into an advantage by **adding those phrases** into your **SEO strategy** for your website.

Utilize **google ad grants** to get your organization's **website** into the **"sponsored"** section above the organic search results.

Look at what **breeder/puppy sites** are doing and consider how your organization can compete.





# **Adopt a Pet Search Data**



### What criteria do pet seekers search for on Adopt a Pet?

March 2024 ~6.5M initial searches, +15% edit search

**Initial Search Editing Search** Age +10% Age 54% Breed 39% (Dogs) Breed +7% Sex 16% (Cats) Sex +5%



### What breeds are being searched?

Chihuahua Shih Tzu Dachshund

Yorkshire Terrier Pit Bul