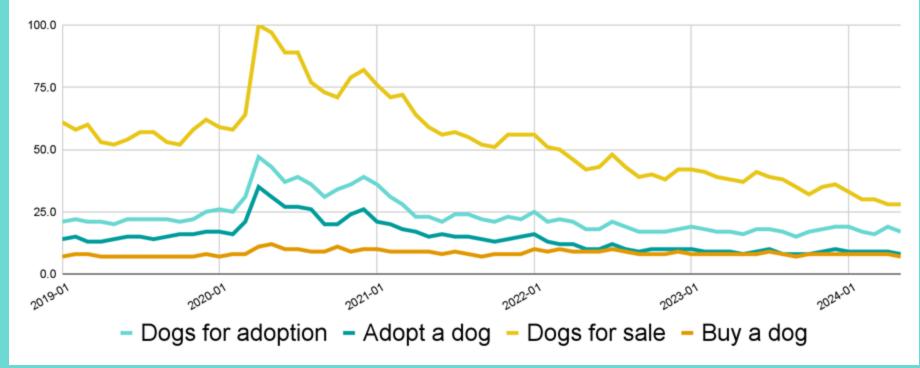

# **Using Google Trends**

Compare up to 5 search a dogs for sale puppies for sale cats for sale kittens for sale phrases Search term Search term Search term Search term All categories ▼ Web Search \* Arkansas \* 1/1/14 - 4/16/24 \* Adjust area (country, state and even metro) and also timeframe Numbers represent search interest relative to the highest point on the chart for + 0 4 Interest over time the given region and time. A value of 100 is the peak popularity for the term. A value of 50 means that the term is half as popular Hover to see details, Dec 2016 dogs for sale average score and pupples for sale notes from Google trends.google.com

### Pet Search Phrases

Dog Search Phrases

### **Key Takeaways**

People search the" dogs /puppies /cats /kittens for sale" **more often** than other phrases.

Turn this into an advantage by **adding those phrases** into your **SEO strategy** for your website.

Utilize **google ad grants** to get your organization's **website** into the **"sponsored"** section above the organic search results.

Look at what **breeder/puppy sites** are doing and consider how your organization can compete.