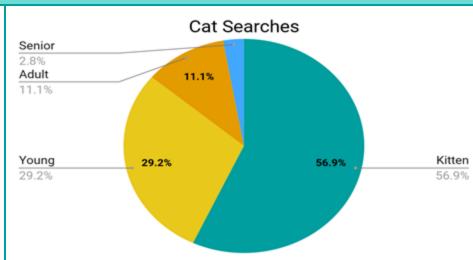

### What criteria do pet seekers search for on Adopt a Pet?

What ages are being searched?

Puppy/young account for 82.9% of age searches in dogs

Kitten/young account for 86.1% of age searches in cats