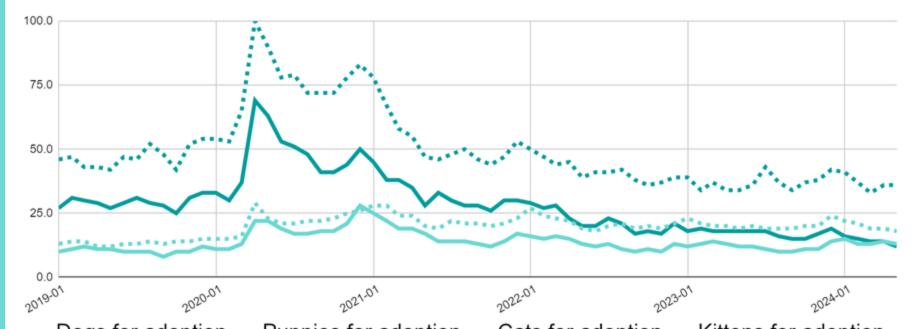

### Cat Search Phrases

"For sale" Search Phrases

"For adoption" Search Phrases

- Dogs for adoption - Puppies for adoption - Cats for adoption - Kittens for adoption

### "Adopt a dog near me"