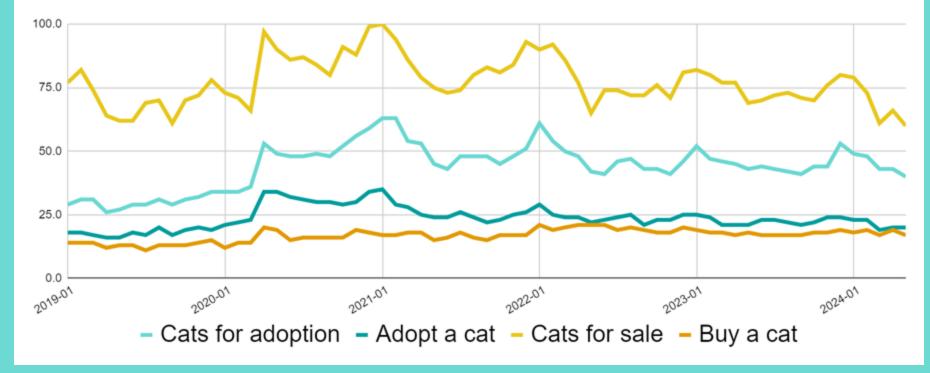

# **Using Google Trends**

Compare up to 5 search a dogs for sale puppies for sale cats for sale kittens for sale phrases Search term Search term Search term Search term All categories ▼ Web Search \* Arkansas \* 1/1/14 - 4/16/24 \* Adjust area (country, state and even metro) and also timeframe Numbers represent search interest relative to the highest point on the chart for + 0 4 Interest over time the given region and time. A value of 100 is the peak popularity for the term. A value of 50 means that the term is half as popular Hover to see details, Dec 2016 dogs for sale average score and pupples for sale notes from Google trends.google.com

### Cat Search Phrases

"For sale" Search Phrases

"For adoption" Search Phrases

- Dogs for adoption - Puppies for adoption - Cats for adoption - Kittens for adoption

### **Key Takeaways**

People search the" dogs /puppies /cats /kittens for sale" **more often** than other phrases.

Turn this into an advantage by **adding those phrases** into your **SEO strategy** for your website.

Utilize **google ad grants** to get your organization's **website** into the **"sponsored"** section above the organic search results.

Look at what **breeder/puppy sites** are doing and consider how your organization can compete.