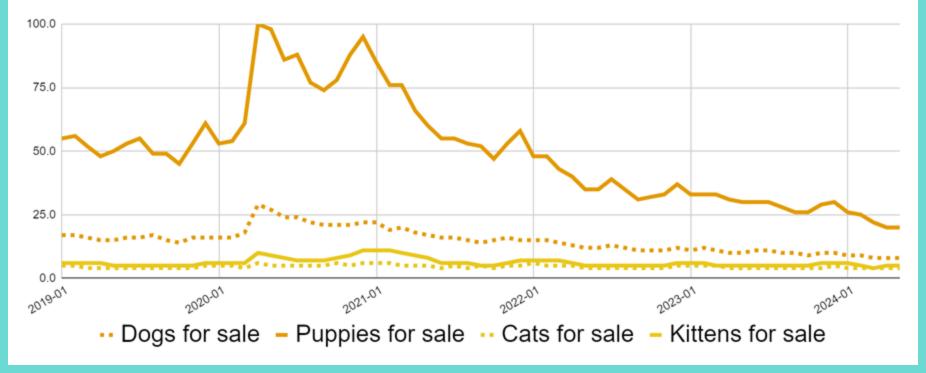

# **Using Google Trends**

Compare up to 5 search a dogs for sale puppies for sale cats for sale kittens for sale phrases Search term Search term Search term Search term All categories ▼ Web Search \* Arkansas \* 1/1/14 - 4/16/24 \* Adjust area (country, state and even metro) and also timeframe Numbers represent search interest relative to the highest point on the chart for + 0 4 Interest over time the given region and time. A value of 100 is the peak popularity for the term. A value of 50 means that the term is half as popular Hover to see details, Dec 2016 dogs for sale average score and pupples for sale notes from Google trends.google.com

### Pet Search Phrases

Dog Search Phrases

### Cat Search Phrases

"For sale" Search Phrases

"For adoption" Search Phrases

- Dogs for adoption - Puppies for adoption - Cats for adoption - Kittens for adoption