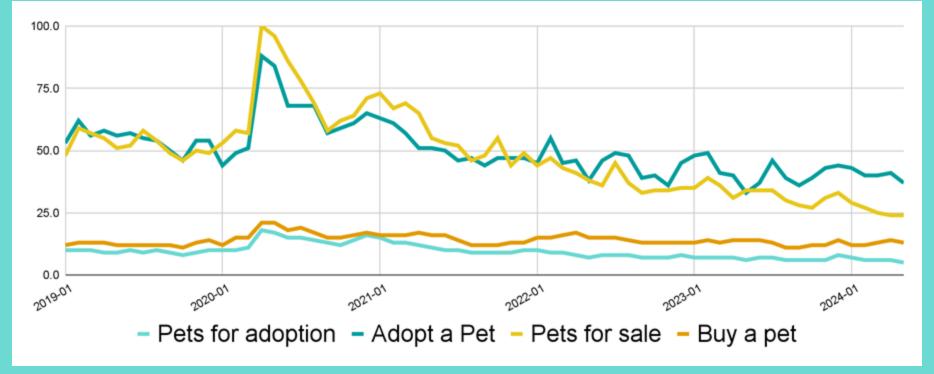

# **Using Google Trends**

Compare up to 5 search a dogs for sale puppies for sale cats for sale kittens for sale phrases Search term Search term Search term Search term All categories ▼ Web Search \* Arkansas \* 1/1/14 - 4/16/24 \* Adjust area (country, state and even metro) and also timeframe Numbers represent search interest relative to the highest point on the chart for + 0 4 Interest over time the given region and time. A value of 100 is the peak popularity for the term. A value of 50 means that the term is half as popular Hover to see details, Dec 2016 dogs for sale average score and pupples for sale notes from Google trends.google.com

### Pet Search Phrases

Dog Search Phrases

### Cat Search Phrases

"For sale" Search Phrases

"For adoption" Search Phrases

- Dogs for adoption - Puppies for adoption - Cats for adoption - Kittens for adoption

### **Key Takeaways**

People search the" dogs /puppies /cats /kittens for sale" **more often** than other phrases.

Turn this into an advantage by **adding those phrases** into your **SEO strategy** for your website.

Utilize **google ad grants** to get your organization's **website** into the **"sponsored"** section above the organic search results.

Look at what **breeder/puppy sites** are doing and consider how your organization can compete.