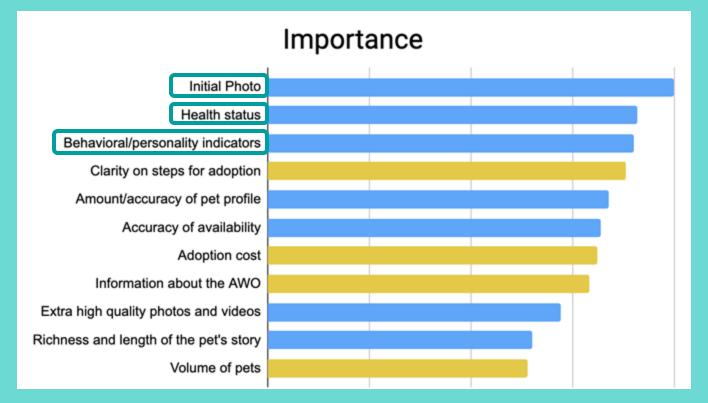

### Where to get started!

- 1. Quality photo
- 2. Health status/indicators
- 3. Behavioral/personality indicators
- 4. Good with dogs/kids
- 5. Adoption fee or adoption fee ranges Bonus: Estimated DOB or age (even giving a range/estimation is better than nothing!)