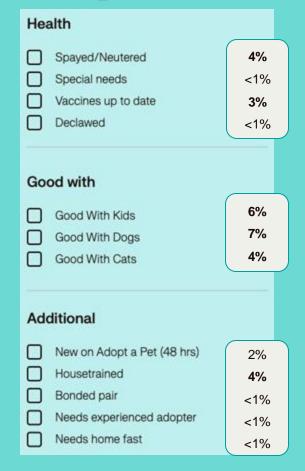

### Additional Search Criteria

Size
16%
(Dogs)

Color
3%

Hair Length
2%
(Cats)

Cared for by
4%

### **Likelihood of Adoption**

| <b>59%</b>  | More likely with <b>Housetrained</b> information (Dogs)               |
|-------------|-----------------------------------------------------------------------|
| <b>56</b> % | More likely with <b>Good with</b> information (All pets)              |
| <b>54%</b>  | More likely with <b>Shot</b> information (All pets)                   |
| 81%         | Current Adopt a Pet users ranked Adoption<br>Fee as top in importance |
| 3x          | Less likely to get adopted with no photo                              |